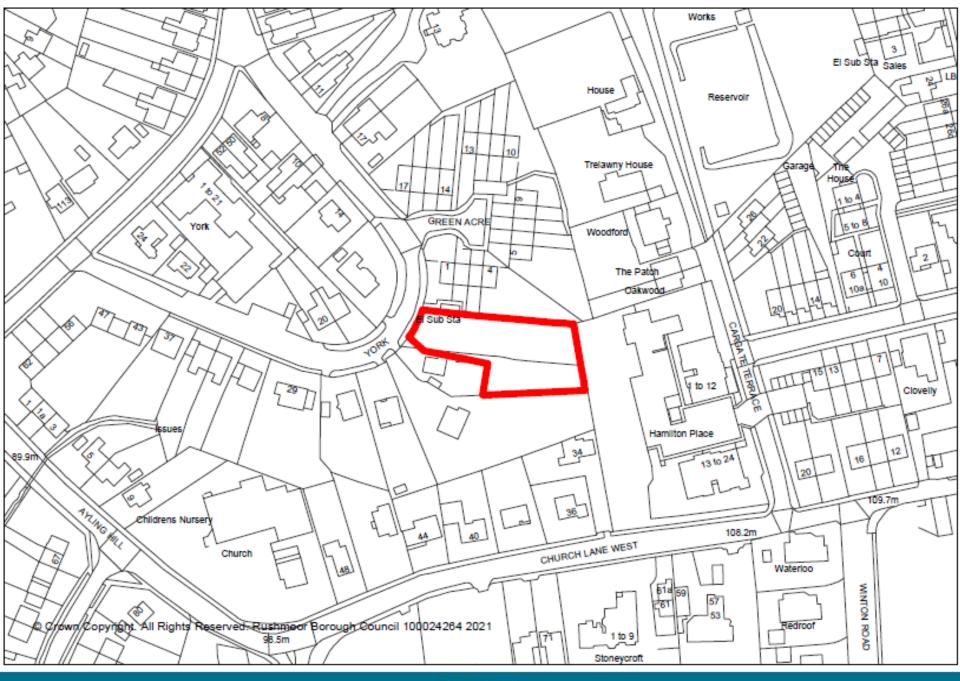

# Attendance & Declarations of interest (agenda item 1)

**Agenda item 2: Minutes** 

Agenda item 3: Planning Applications

Item 5: 22/00026/FULPP
Development Site, Land at 'The Haven', 19 York Crescent
Aldershot