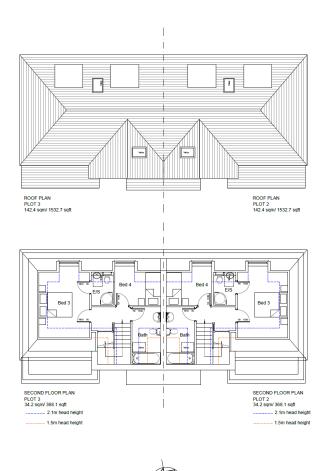

TITLE Plot 1 Proposed Rear and Side Elevations

28.08.20 1:100 @A2 AC 20.797

P.04 -

First Floor Plan 73.8 sqm / 794.3 sqft

Ground Floor Plan 73.8 sqm / 794.3 sqft

Roof Plan 221.4 sqm / 2383.1 sqft

Second Floor Plan 73.8 sqm / 794.3 sqft