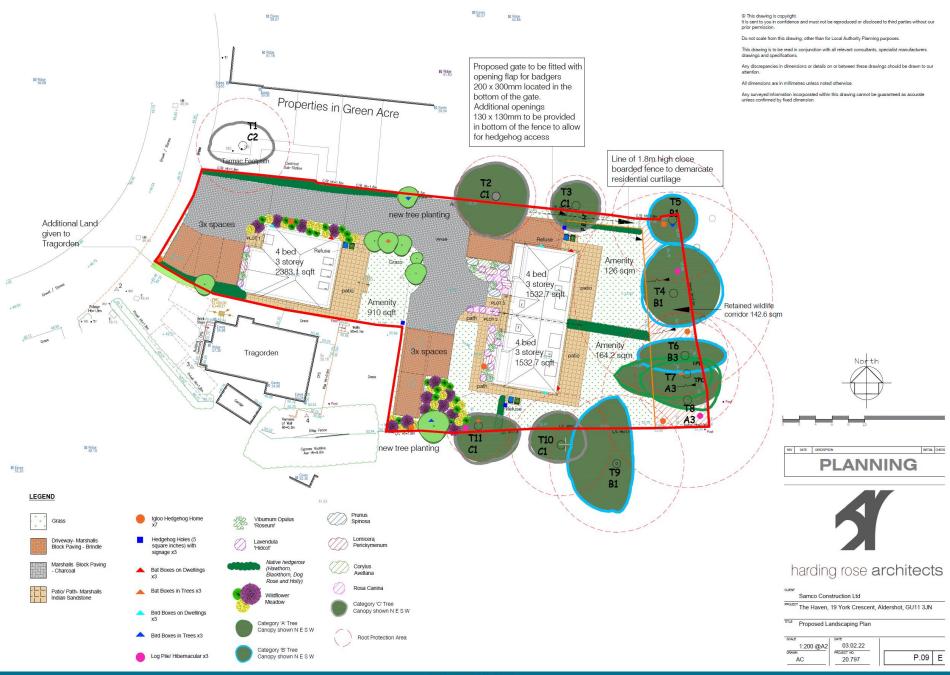

PLANNING

harding rose architects

Samco Construction Ltd

PROJECT The Haven, 19 York Crescent, Aldershot, GU11 3JN

Plots 2 & 3 Proposed Plans

1:100 @A2

| DRAWN | AC | 28.08.20
| PROJECT NO. | 20.797

P.05 -

© This drawing is copyright. It is sent to you in confidence and must not be reproduced or disclosed to third parties without our prior permissing.

Do not scale from this drawing, other than for Local Authority Planning purposes.

This drawing is to be read in conjunction with all relevant consultants, specialist manufacturers drawings and specifications.

Any discrepancies in dimensions or details on or between these drawings should be drawn to our attention.

All dimensions are in millimetres unless noted otherwise.

Any surveyed information incorporated within this drawing cannot be guaranteed as accurate unless confirmed by fixed dimension.

Proposed Street Scene (West)