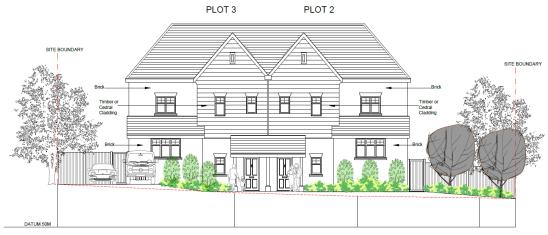

PLANNING

harding rose architects

Samco Construction Ltd

PROJECT The Haven, 19 York Crescent, Aldershot, GU11 3JN

Plots 2 & 3 Proposed Plans

1:100 @A2

| DRAWN | AC | 28.08.20
| PROJECT NO. | 20.797

P.05 -

All dimensions are in millimetres unless noted otherwise.

Any surveyed information incorporated within this drawing cannot be guaranteed as accurate unless confirmed by fixed dimension.

Proposed Street Scene (West)