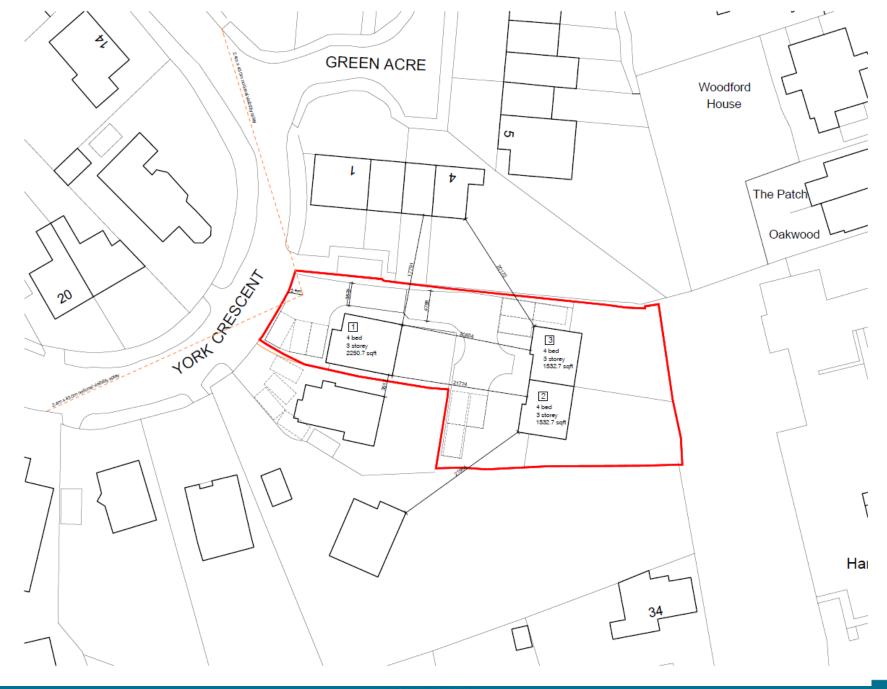

### We'll be starting soon

Development Management Committee



# Attendance & Declarations of interest (agenda item 1)

**Agenda item 2: Minutes** 

Agenda item 3: Planning Applications

Item 5: 22/00026/FULPP
Development Site, Land at 'The Haven', 19 York Crescent
Aldershot













RUSHMOOR BOROUGH COUNCIL







RUSHMOOR BOROUGH COUNCIL

















RUSHMOOR BOROUGH COUNCIL







© This drawing is copyright. It is sent to you in confidence and must not be reproduced or disclosed to third parties without our prior permission.

Do not scale from this drawing, other than for Local Authority Planning purposes.

This drawing is to be read in conjunction with all relevant consultants, specialist manufacturers drawings and specifications.

Any discrepancies in dimensions or details on or between these drawings should be drawn to our

All dimensions are in millimetres unless noted otherwise.

Any surveyed information incorporated within this drawing cannot be guaranteed as accurate unless confirmed by fixed dimension.



PLOT 1 BOUNDARY DATUM 48M

PLOT 1

Side Elevation (North)







### harding rose architects

Samco Construction Ltd

PROJECT The Haven, 19 York Cre