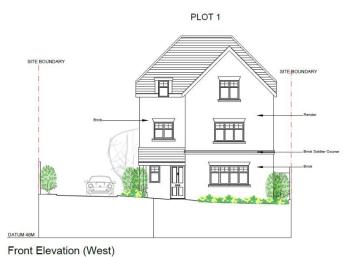

PLOT 1 BOUNDARY DATUM 48M

PLOT 1

Side Elevation (North)

### harding rose architects

Samco Construction Ltd

PROJECT The Haven, 19 York Crescent, Aldershot, GU11 3JN

TILE Plot 1 Proposed Front and Side Elevations

1:100 @A2 AC

28.08.20 20.797

P.03 -

SITE BOUNDARY

### harding rose architects

Samco Construction Ltd

PROJECT The Haven, 19 York Crescent, Aldershot, GU11 3JN

TITLE Plot 1 Proposed Plans

1:100 @A3

28.08.20 ROJECT NO. 20.797

P.02 -

Front Elevation (West)