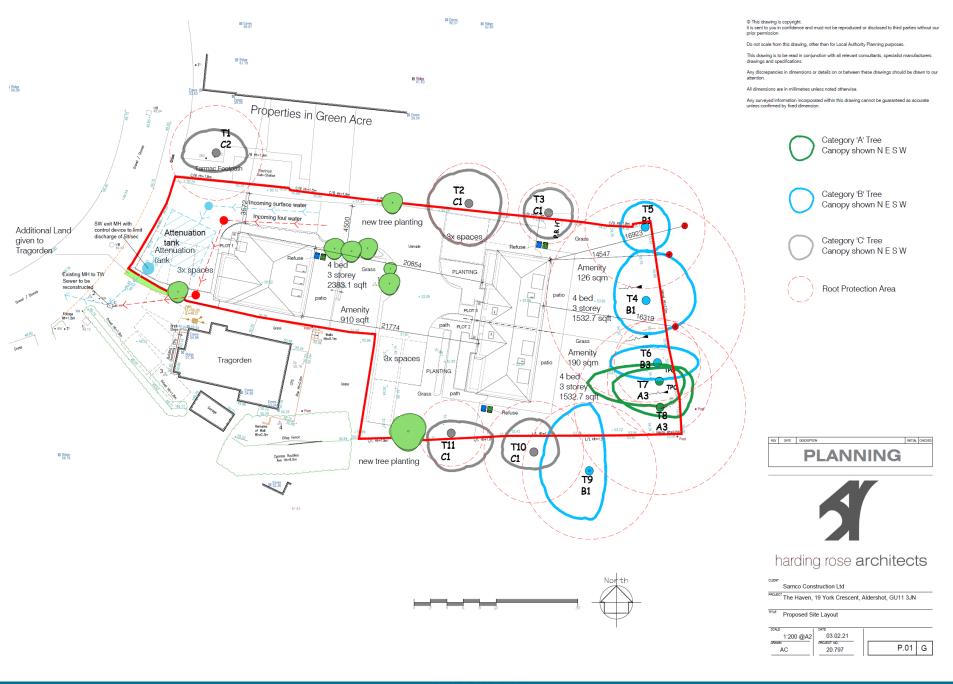

### We'll be starting soon

Development Management Committee



# Attendance & Declarations of interest (agenda item 1)

**Agenda item 2: Minutes** 

Agenda item 3: Planning Applications

Item 5: 22/00026/FULPP
Development Site, Land at 'The Haven', 19 York Crescent
Aldershot













RUSHMOOR BOROUGH COUNCIL







RUSHMOOR BOROUGH COUNCIL

















RUSHMOOR BOROUGH COUNCIL







© This drawing is copyright. It is sent to you in confidence and must not be reproduced or disclosed to third parties without our prior permission.

Do not scale from this drawing, other than for Local Authority Planning purposes.

This drawing is to be read in conjunction with all relevant consultants, specialist manufacturers drawings and specifications.

Any discrepancies in dimensions or details on or between these drawings should be drawn to our

All dimensions are in millimetres unless noted otherwise.

Any surveyed information incorporated within this drawing cannot be guaranteed as accurate unless confirmed by fixed dimension.



PLOT 1 BOUNDARY DATUM 48M

PLOT 1

Side Elevation (North)







### harding rose architects

Samco Construction Ltd

PROJECT The Haven, 19 York Cresc