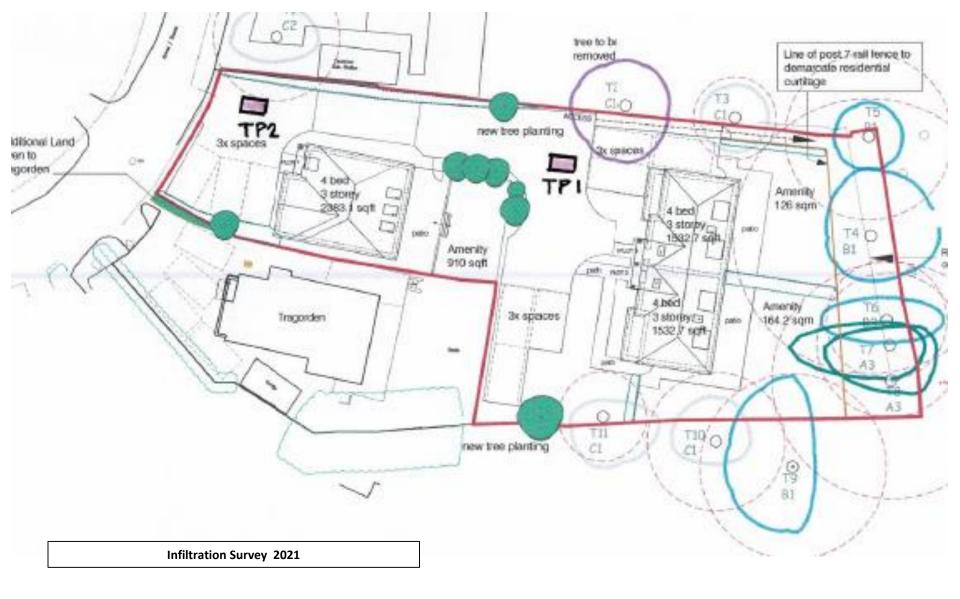

dence and must not be reproduced or disclosed to third parties without our prior permissing.

Do not scale from this drawing, other than for Local Authority Planning purposes.

This drawing is to be read in conjunction with all relevant consultants, specialist manufacturers drawings and specifications.

Any discrepancies in dimensions or details on or between these drawings should be drawn to our attention.

All dimensions are in millimetres unless noted otherwise.

Any surveyed information incorporated within this drawing cannot be guaranteed as accurate unless confirmed by fixed dimension.



Proposed Street Scene (West)







Samco Construction Ltd

PROJECT The Haven, 19 York Crescent, Aldershot, GU11 3JN

TITLE Proposed Street Scene

1:100 @A2 AC

28.08.20 PROJECT NO. 20.797

P.08 -







Figure 2: Results of the badger assessment





# The meeting has now finished

Development Management Committee