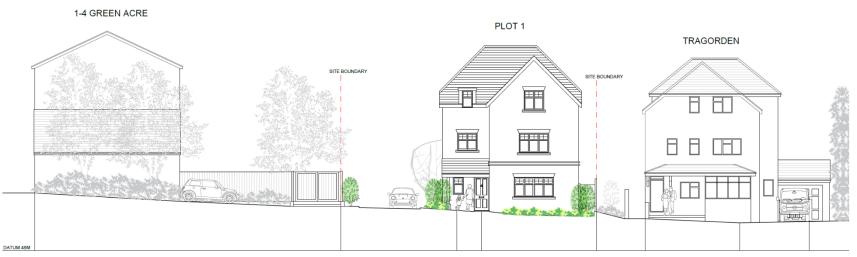

All dimensions are in millimetres unless noted otherwise.

Any surveyed information incorporated within this drawing cannot be guaranteed as accurate unless confirmed by fixed dimension.

Proposed Street Scene (West)

Samco Construction Ltd

PROJECT The Haven, 19 York Crescent, Aldershot, GU11 3JN

TITLE Proposed Street Scene

1:100 @A2 AC

28.08.20 PROJECT NO. 20.797

P.08 -

Figure 2: Results of the badger assessment