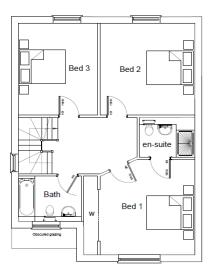

TITLE Plot 1 Proposed Rear and Side Elevations

28.08.20 1:100 @A2 AC 20.797

P.04 -

First Floor Plan 73.8 sqm / 794.3 sqft

Ground Floor Plan 73.8 sqm / 794.3 sqft

Roof Plan 221.4 sqm / 2383.1 sqft

Second Floor Plan 73.8 sqm / 794.3 sqft

### harding rose architects

Samco Construction Ltd

PROJECT The Haven, 19 York Crescent, Aldershot, GU11 3JN

TITLE Plot 1 Proposed Plans

1:100 @A3

28.08.20 ROJECT NO. 20.797

P.02 -

Front Elevation (West)