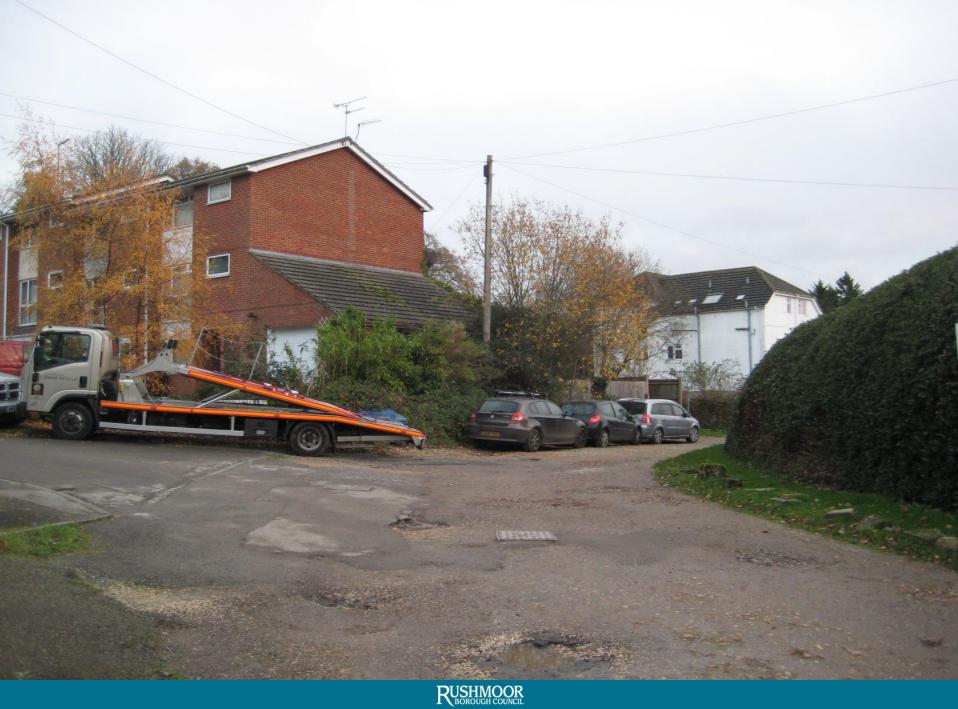

# Attendance & Declarations of interest (agenda item 1)

**Agenda item 2: Minutes** 

Agenda item 3: Planning Applications

Item 5: 22/00026/FULPP
Development Site, Land at 'The Haven', 19 York Crescent
Aldershot