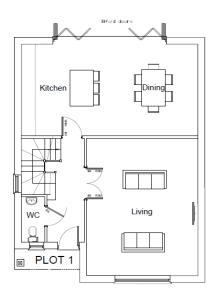

TITLE Plot 1 Proposed Rear and Side Elevations

28.08.20 1:100 @A2 AC 20.797

P.04 -

First Floor Plan 73.8 sqm / 794.3 sqft

Ground Floor Plan 73.8 sqm / 794.3 sqft

Roof Plan 221.4 sqm / 2383.1 sqft

Second Floor Plan 73.8 sqm / 794.3 sqft

### harding rose architects

Samco Construction Ltd

PROJECT The Haven, 19 York Crescent, Aldershot, GU11 3JN

TITLE Plot 1 Proposed Plans

1:100 @A3

28.08.20 ROJECT NO. 20.797

P.02 -

Front Elevation (West)