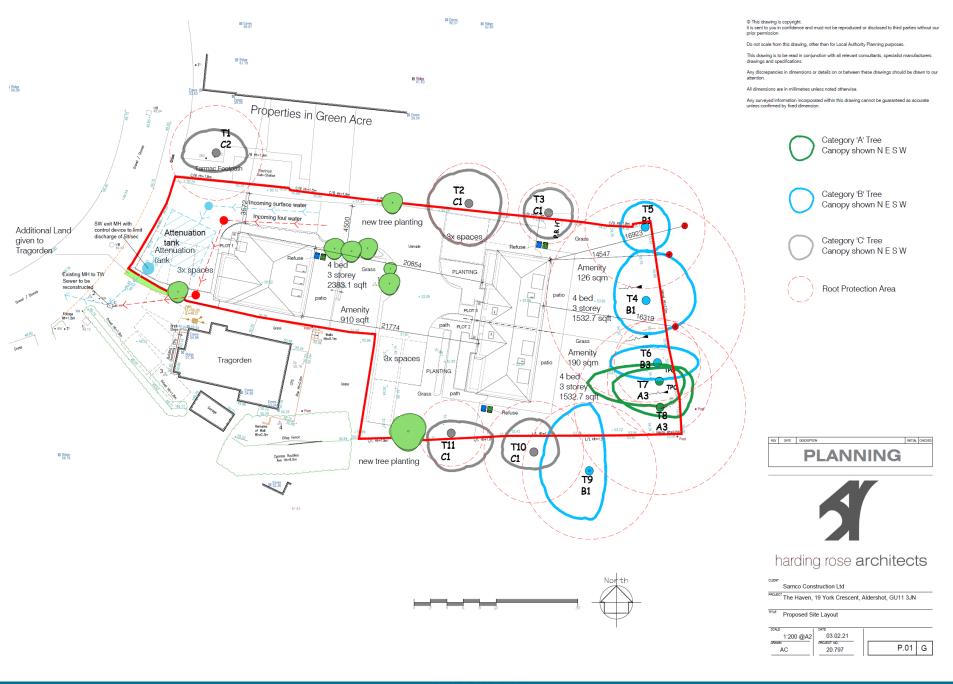

PLANNING

harding rose architects

Samco Construction Ltd

PROJECT The Haven, 19 York Crescent, Aldershot, GU11 3JN

Plots 2 & 3 Proposed Plans

1:100 @A2

| DRAWN | AC | 28.08.20
| PROJECT NO. | 20.797

P.05 -

© This drawing is copyright. It is sent to you in confidence and must not be reproduced or disclosed to third parties without our prior permissing.

Do not scale from this drawing, other than for Local Authority Planning purposes.

This drawing is to be read in conjunction with all relevant consultants, specialist manufacturers drawings and specifications.

Any discrepancies in dimensions or details on or between these drawings should be drawn to our attention.

All dimensions are in millimetres unless noted otherwise.

Any surveyed information incorporated within this drawing cannot be guaranteed as accurate unless confirmed by fixed dimension.

Proposed Street Scene (West)