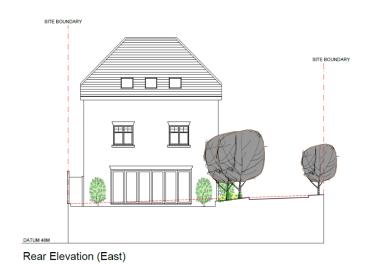

All dimensions are in millimetres unless noted otherwise.

Any surveyed information incorporated within this drawing cannot be guaranteed as accurate unless confirmed by fixed dimension.

PLOT 1 PLOT 1 BOUNDARY SITE BOUNDARY DATUM 48M

Rear Elevation (East)

| nardin | y rose | arci | mecis |
|--------|--------|------|-------|
|        |        |      |       |

Samco Construction Ltd PROJECT The Haven, 19 York Crescent, Aldershot, GU11 3JN

TITLE Plot 1 Proposed Rear and Side Elevations

28.08.20 1:100 @A2 AC 20.797

P.04 -

First Floor Plan 73.8 sqm / 794.3 sqft

Ground Floor Plan 73.8 sqm / 794.3 sqft

Roof Plan 221.4 sqm / 2383.1 sqft

Second Floor Plan 73.8 sqm / 794.3 sqft