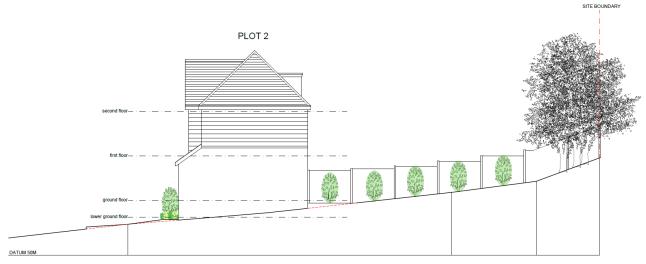

med by fixed dimension.









### harding rose architects

Samco Construction Ltd

PROJECT The Haven, 19 York Crescent, Aldershot, GU11 3JN

TITLE Plot 1 Proposed Plans

1:100 @A3

28.08.20 ROJECT NO. 20.797

P.02 -





Front Elevation (West)



© This drawing is copyright. It is sent to you in confidence and must not be reproduced or disclosed to third parties without our prior permission.

Do not scale from this drawing, other than for Local Authority Planning purposes.

This drawing is to be read in conjunction with all relevant consultants, specialist manufacturers drawings and specifications.

All dimensions are in millimetres unless noted otherwise.

Any surveyed information incorporated within this drawing cannot be guaranteed as accurate unless confirmed by fixed dimension.





Side Elevation (South)



Side Elevation (North)



© This drawing is copyrigh

It is sent to you in confidence and must not be reproduced or disclosed to third parties without o prior permission.

Do not scale from this drawing, other than for Local Authority Planning purposes

This drawing is to be read in conjunction with all relevant consultants, specialist manufacturers drawings and specifications.

Any discrepancies in dimensions or details on or between these drawings should be drawn to attention.

All dimensions are in millimetres unless noted otherwise.

Any surveyed information incorporated within this drawing cannot be guaranteed as accurate unless confirmed by fixed dimension.







© This drawing is copyright.

It is sent to you in confidence and must not be reproduced or d