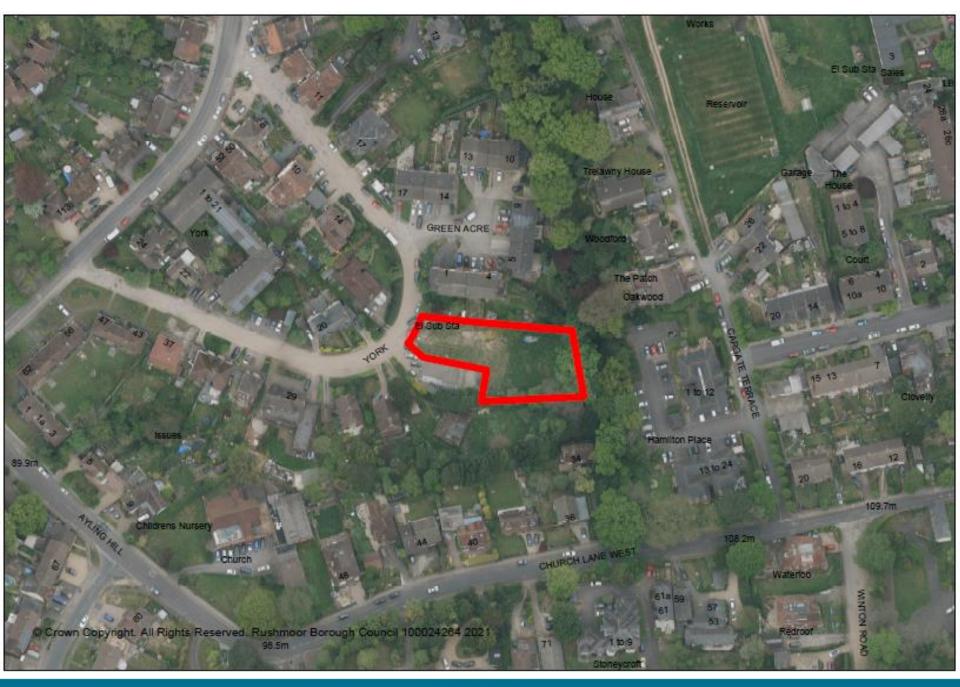

# Attendance & Declarations of interest (agenda item 1)

**Agenda item 2: Minutes** 

Agenda item 3: Planning Applications

Item 5: 22/00026/FULPP
Development Site, Land at 'The Haven', 19 York Crescent
Aldershot