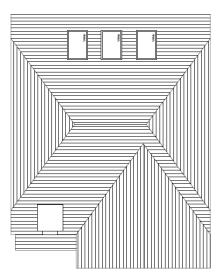

TITLE Plot 1 Proposed Rear and Side Elevations

28.08.20 1:100 @A2 AC 20.797

P.04 -

First Floor Plan 73.8 sqm / 794.3 sqft

Ground Floor Plan 73.8 sqm / 794.3 sqft

Roof Plan 221.4 sqm / 2383.1 sqft

Second Floor Plan 73.8 sqm / 794.3 sqft