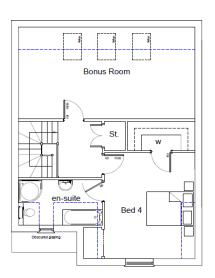

PLANNING

harding rose architects

Samco Construction Ltd

PROJECT The Haven, 19 York Crescent, Aldershot, GU11 3JN

Plots 2 & 3 Proposed Plans

1:100 @A2

| DRAWN | AC | 28.08.20
| PROJECT NO. | 20.797

P.05 -