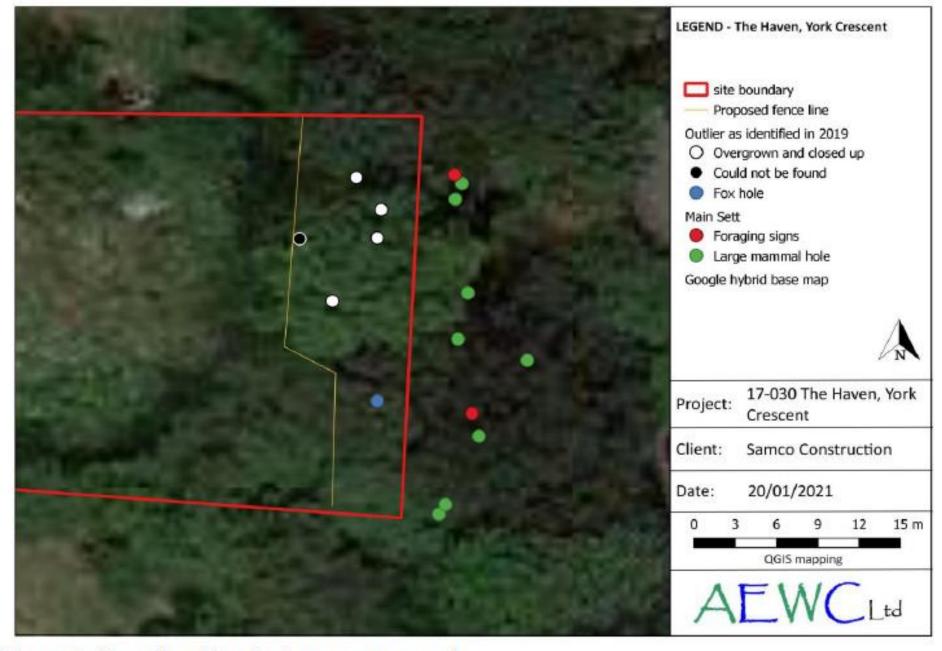

Samco Construction Ltd

PROJECT The Haven, 19 York Crescent, Aldershot, GU11 3JN

TITLE Proposed Street Scene

1:100 @A2 AC

28.08.20 PROJECT NO. 20.797

P.08 -

Figure 2: Results of the badger assessment