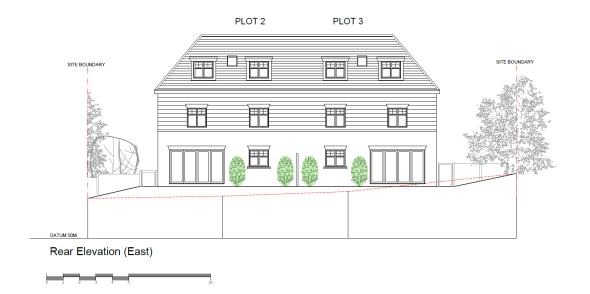

Rear Elevation (East)

| nardin | y rose | arci | mecis |
|--------|--------|------|-------|
|        |        |      |       |

Samco Construction Ltd PROJECT The Haven, 19 York Crescent, Aldershot, GU11 3JN

PLANNING

harding rose architects

Samco Construction Ltd

PROJECT The Haven, 19 York Crescent, Aldershot, GU11 3JN

Plots 2 & 3 Proposed Plans

1:100 @A2

| DRAWN | AC | 28.08.20
| PROJECT NO. | 20.797

P.05 -